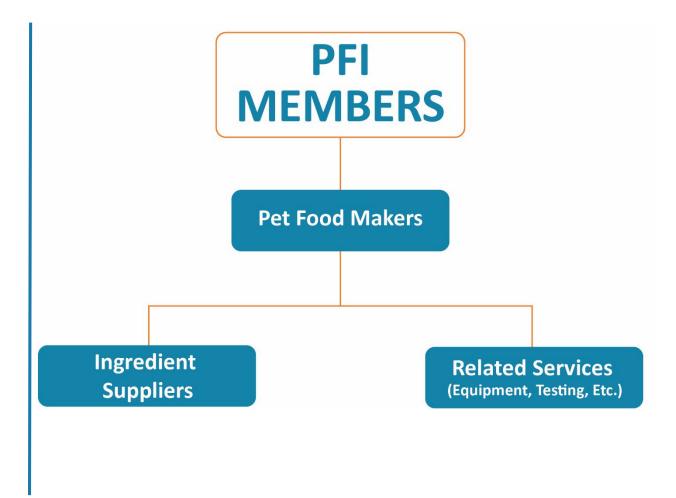

OOD OVERVIEW

## 2023 Actual Sales

\$62.7 billion Food & Treats \$35 billion Vet Care & Products \$32.1 billion Supplies, OTC, Live animals \$11.8 billion Other Services

# U.S. PET FOOD OVERVIEW



Source: Pet Food Production and Ingredient Analysis (2020) by PFI, IFEEDER and NARA



## **ABOUT PFI:** Mission and Strategic Plan



The Pet Food Institute (PFI) is a member-based trade organization that is the voice of the pet food industry.

Location: Washington, D.C.

Mission: PFI provides factual information about pet food and treat safety, nutrition and health to pet owners. PFI advocates for a transparent, science-based regulatory environment for members while supporting consumer choice.





# **ABOUT PFI**: Member Companies

# U.S. Pet Food and Treat Makers: Production by Tonnage





#### **ABOUT PFI**: Board of Directors

- 19 Members
- Officers
  - Chair Nina Leigh Krueger, Nestle Purina PetCare Company
  - Vice Chair Scott Salmon, Simmons Pet Food, Inc.
  - Secretary Nicki Baty, Hill's Pet Nutrition
  - Treasurer Rod Troni, Champion Petfoods
  - Personnel Officer Scott Morris, FreshPet
  - Past Chair Tod Morgan, Alphia

#### **2023 PRIORITIES**

Food Safety
Modernizing Regulations
Market Access
Sustainability





# **ABOUT PFI**: Stakeholders and Partner Groups































# PFI RESOURCES: PetFoodInstitute.org







# PFI RESOURCES: Social Media

#### f Facebook/@PetFoodInstitute